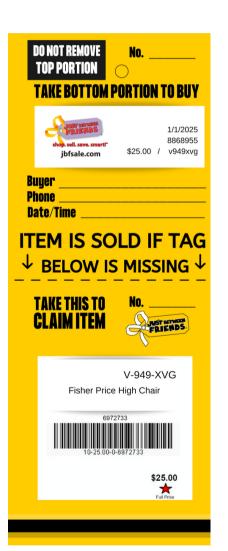

## Where to Create Your Tags

Now that your items are gathered and bundled, it's time to log in to your JBF Profile and enter your tag data.

- www.myjbftags.com
- Login on mobile or desktop
- Click on TAGGING

If you are entering tags on your mobile device, use talkto-text to go even faster.

Printing Jags

Print tags on 8.5" x 11" white card stock (not regular paper). Tags automatically print 9 tags per page.

- Select checkboxes next to the tags you want to print.
- Hover over Print Tags and select PDF.
- Once you print tags, you cannot alter them without REPRINTING them.