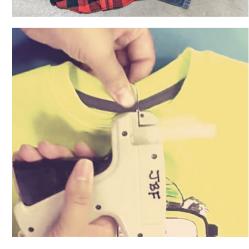

#### Tagging Gun

If you use a tagging gun to attach JBF tags, only puncture the garment tag or an inside seam so that you do not damage the fabric. **Do not use a tagging gun directly on the fabric of the garment.** 

### Using a Tagging Gun to Attach JBF Tags

Many JBF Consignors find it much faster to attach JBF tags to items using a tagging gun instead of safety pins. Please follow these Tagging Gun Guidelines to prevent damage to your items.

#### Clothing Garment Tag

If the clothing has a garment tag at the neckline, always puncture the garment tag when attaching your JBF tag

#### **Clothing Inside Seam**

If the clothing does NOT have a garment tag at the neckline, puncture the inside seam when attaching your JBF tag

#### Clothing Left Armpit Seam

If the clothing does NOT have a garment tag OR an inside seam at the neckline, puncture the item's LEFT armpit seam when attaching your JBF tag (so that your tag is on the right as you face the item).

Never puncture fabric with your tagging gun needle

**O**Instagram

96011149 F192YOF

F-192 -YOE