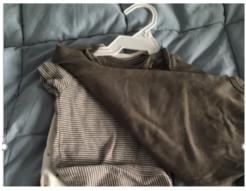

#### Bundling Onesies and Hanging Multiple Items on a Hanger

Multiple items—that are all the same size — can be hung on a single hanger. Attach one item to the hanger and use safety pins to attach the others to the back of the first item. Indicate on tag what items are bundled and only use one tag.