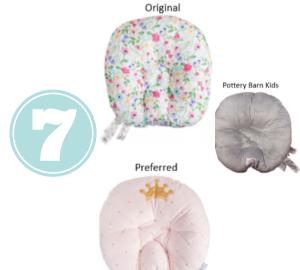

#### **Boppy Lounger**

Infants can suffocate if they roll, move, or are placed on the lounger in a position that obstructs breathing, or roll off the lounger onto an external surface, such as an adult pillow or soft bedding that obstructs breathing.

Consumers should immediately stop using the recalled loungers and contact The Boppy Company for a refund. boppy.com/pages/loungerrecall