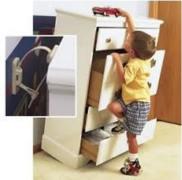

### HELP STOP TIP OVERS

All furniture over 27-inches will be sold with safety straps to anchor furniture to the wall safely. We will provide safety straps for your items when you drop it off at the JBF sale.