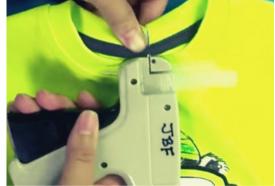

#### Tagging Gun

If you use a tagging gun to attach JBF tags, only puncture the garment tag or an inside seam so that you do not damage the fabric. **Do not use a tagging gun directly on the fabric of the garment.** 

### Using a Tagging Gun to Attach JBF Tags

Many JBF Consignors find it much faster to attach JBF tags to items using a tagging gun instead of safety pins. Please follow these Tagging Gun Guidelines to prevent damage to your items.

Never puncture fabric with your tagging gun needle

**O**Instagram

96011149 F192YOF

F-192 -YOE