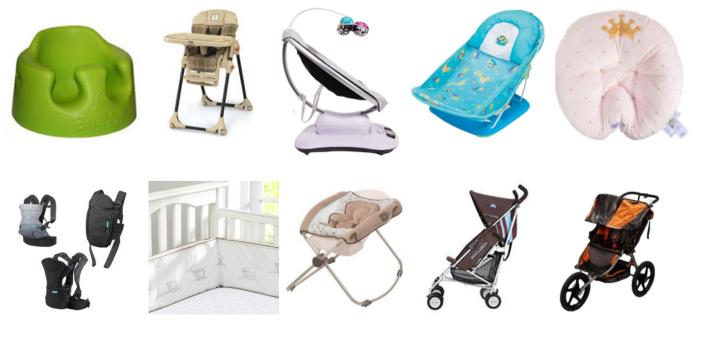

# Have any of these hot-selling items?

#### Large toys

- exersaucers
- rockers
- play kitchen sets
- tool bench play sets

#### Furniture

- toddler beds
- dressers + bassinets
- rockers + bouncers
- changing tables

#### **Feeding supplies**

- new pacifiers
- dishes + lunch boxes
- sippy cups + boosters
- safety items

#### **Outdoor toys**

- bikes + trikes
- scooters + skates
- ride-on toys
- playhouses

O Instagram

Website