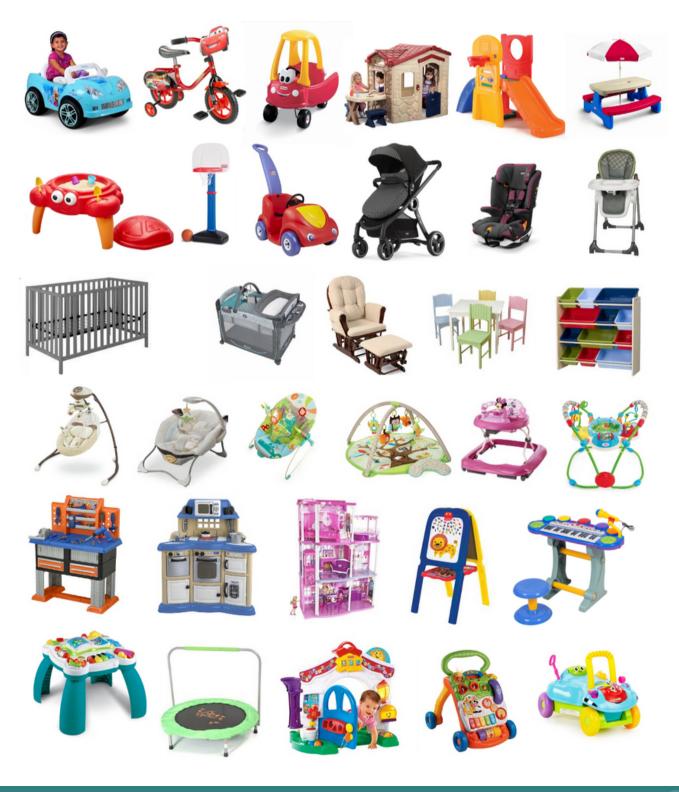

#### **Kids Grow Fast!**

Each child cycles through a wardrobe every 6 months. So, if you're feeling like you have lots of outgrown clothes in your home, you're not alone!

Plus, you can also sell items you likely have around your home. Here are some places to look for more to sell.

## **Check all over your home!**

#### Bedrooms

clothing + shoes
lamps + rugs
gliders + rockers
boppies + monitors

#### Closets

sheets + towels
diapers + new supplies

step stools
pillows + blankets
maternity wear

#### **Playrooms**

puzzles + games
family DVDs
dress up + costumes
crafts + supplies
instruments
gaming systems

#### **Bathrooms**

diaper disposal systems
 bath toys + supplies
 newborn tubs
 ...and check the garage!

# Have any of these hot-selling items?

#### Large toys

- exersaucers
- rockers
- play kitchen sets
- tool bench play sets

#### Furniture

- toddler beds
- dressers + bassinets
- rockers + bouncers
- changing tables

#### **Feeding supplies**

- new pacifiers
- dishes + lunch boxes
- sippy cups + boosters
- safety items

#### **Outdoor toys**

- bikes + trikes
- scooters + skates
- ride-on toys
- playhouses

O Instagram

Website