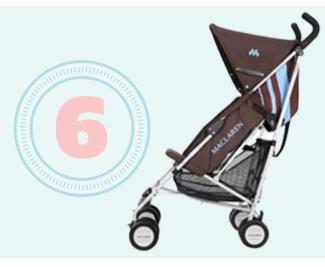

#### **Macleran Strollers**

All Maclaren single and double umbrella strollers sold between 1999-2009 were recalled for potential finger amputation from hinge mechanism. Consumers should immediately stop using these recalled strollers and contact Maclaren USA to receive a free repair kit. Strollers with repair kit installed are safe to use and to sell at Just Between Friends.