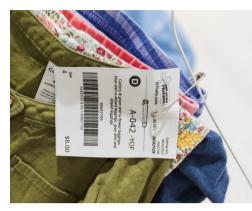

## CLOTHING Hanging & Tagging Clothing

Attach JBF tag with safety pin or tagging gun. LIMIT: 20 in-style maternity clothing items

#### Hanger Direction

Be sure the hanger hook opens to the left, like a question mark. Attach JBF tag to front of item on the right side.

#### Hats

Simply attach JBF tag to hats using a safety pin or tagging gun. No need to use a bag.

Each hanger must only have one tag!