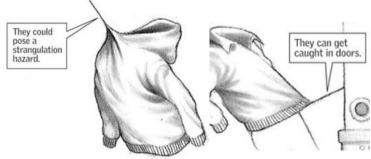

#### DRAWSTRING SAFETY

 Upper Outerwear WAIST Drawstrings should be 3-inches or shorter and sewn to garment at mid-point so string cannot be pulled to one side.
 Upper Outerwear NECK Drawstrings should be removed completely.