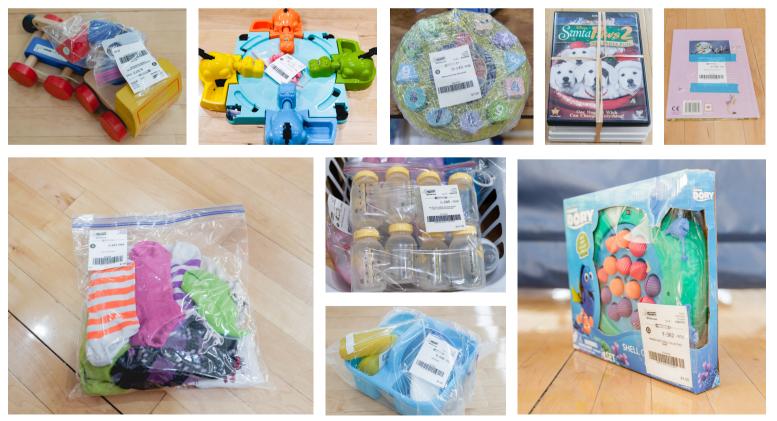

#### **Kids Grow Fast!**

Each child cycles through a wardrobe every 6 months. So, if you're feeling like you have lots of outgrown clothes in your home, you're not alone!

Plus, you can also sell items you likely have around your home. Here are some places to look for more to sell.

# Have any of these hot-selling items?

#### Large toys

- exersaucers
- rockers
- play kitchen sets
- tool bench play sets

#### Furniture

- toddler beds
- dressers + bassinets
- rockers + bouncers
- changing tables

#### **Feeding supplies**

- new pacifiers
- dishes + lunch boxes
- sippy cups + boosters
- safety items

#### **Outdoor toys**

- bikes + trikes
- scooters + skates
- ride-on toys
- playhouses

O Instagram

Website