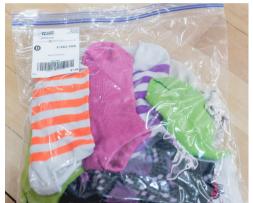

#### Accessories

Use clear bags to bundle sets of socks, hair accessories, infant mittens, and hats.

Accesssories will be hung with hooks intead of hangers.