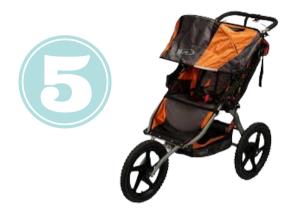

#### B.O.B. Strollers

BOB jogging strollers manufactured between January 2009 and September 2015 were recalled for front wheel attachment issues. The replacement thru-bolts are also faulty (model number is S11393700). The bolt can fracture during use, allowing the front wheel of the stroller to detach, posing a risk to the child in the stroller and the adult pushing the stroller. There is no current remedy offered by the manufacturer that makes this item safe to sell at JBF.