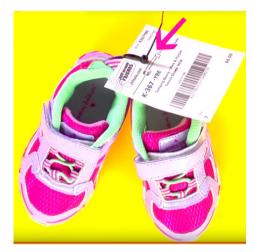

#### Shoes

Shoes should be in like-new condition with no scrapes, worn toes, dirt, or scuff.

Attach shoes together securely with a zip tie or ribbon.

We accept shoes up to women's size 8 and men's size 10 but they MUST be **child-focused** (ex: no stilettos or adult shoes).

Bring your best!

Consignor Group

Website