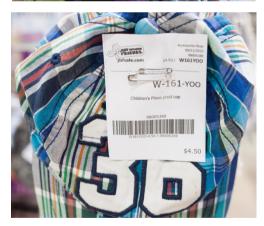

## CLOTHING Hanging & Tagging Clothing

Attach JBF tag with safety pin or tagging gun. LIMIT: 20 in-style maternity clothing items

#### Hanger Direction

Be sure the hanger hook opens to the left, like a question mark. Attach JBF tag to front of item on the right side.