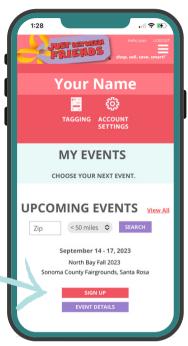

# **Step 1: Create A Tagging Account**

Go to jbfsale.com to create a JBF Profile. This will generate your consignor number.

# Step 2: Sign Up for North Bay Event

Search for Upcoming Events and click sign up.

# Step 3: Complete your Consignor Registration

You'll register through our ticketing platform called TicketSpice to select your drop off time, shopping times, and pick up time if you aren't donating.

Grather