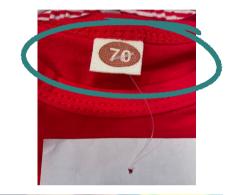

#### Clothing Garment Tag

If the clothing has a garment tag at the neckline, always puncture the garment tag when attaching your JBF tag

#### **Clothing Inside Seam**

If the clothing does NOT have a garment tag at the neckline, puncture the inside seam when attaching your JBF tag

#### Clothing Left Armpit Seam

If the clothing does NOT have a garment tag OR an inside seam at the neckline, puncture the item's LEFT armpit seam when attaching your JBF tag (so that your tag is on the right as you face the item).