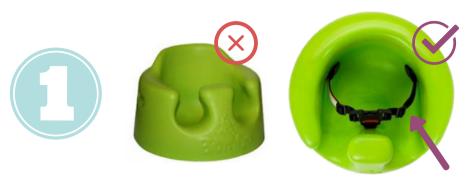

#### **Bumbo Seats**

Must have safety straps installed. Order a free kit at www.recall.BumboUSA.com or call (866) 898-4999