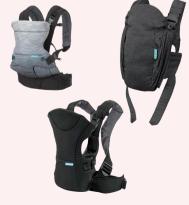

#### **Infantino Infant Carriers**

Go Forward 4-in-1 Evolved Ergonomic, Flip Front2back, and Up Close Newborn infant carriers were recalled in February 2020 due to buckles which can break, posing a fall hazard.

Immediately stop using and visit www.infantino.com for replacement options.