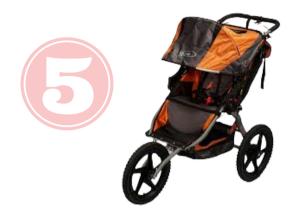

#### **B.O.B. Strollers**

BOB jogging strollers manufactured between January 2009 and September 2015 were recalled for front wheel attachment issues. The replacement thru-bolts are also faulty (model number is S11393700). The bolt can fracture during use, allowing the front wheel of the stroller to detach, posing a risk to the child in the stroller and the adult pushing the stroller. There is no current remedy offered by the manufacturer that makes this item safe to sell at JBF.