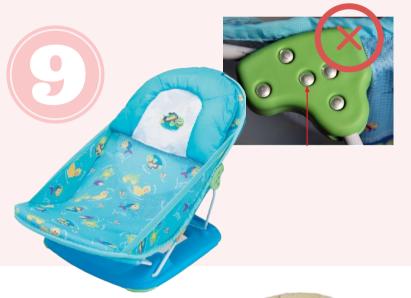

### Summer Infant Baby Bather

When the bather is lifted and/or carried with an infant in it, its folding wire frame can suddenly disengage from the side hinge.

Bathers with FIVE rivets are recalled. All others are safe to use and to sell at IBF.