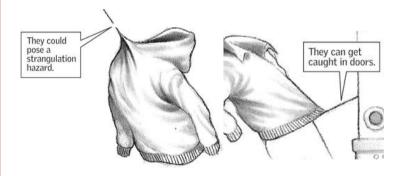

### **DRAWSTRING SAFETY**

#### **Upper Outerwear WAIST Drawstrings**

should be 3-inches or shorter and sewn to garment at mid-point so string cannot be pulled to one side.

### **Upper Outerwear NECK Drawstrings**

should be removed completely.